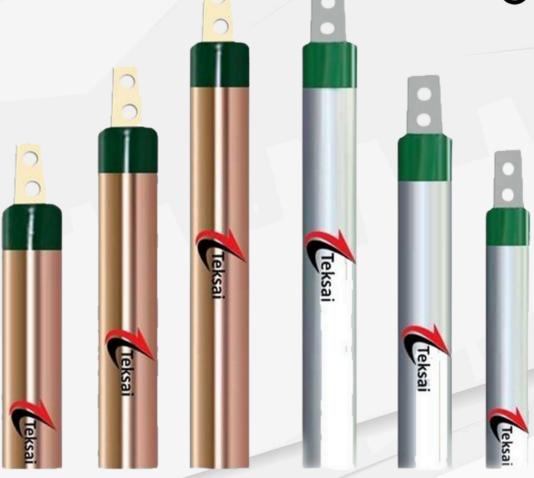

Revision:

Terms: \*\*\*

Ship via: Land Cargo
C&F Landed at Site
Weight: \*\*\* As applicable

| Number                                   | Item                      | Description                                                                                                                                                                                                                                                                                                                                                                       | Qty. | Unit | Unit Cost<br>(in INR) |             | Total Cost<br>(in INR) |              |
|------------------------------------------|---------------------------|-----------------------------------------------------------------------------------------------------------------------------------------------------------------------------------------------------------------------------------------------------------------------------------------------------------------------------------------------------------------------------------|------|------|-----------------------|-------------|------------------------|--------------|
|                                          |                           | Lightning Protection System                                                                                                                                                                                                                                                                                                                                                       |      |      |                       |             |                        |              |
| 1                                        | LA TERMINAL               | TeksoPrevent MODEL: TEK1000 ( Lightning Arrestor)  Supply of Lightning arrestor Tekso Prevent Air terminal which is a Copper built lightning arrestor. 1. Large protection region; High performance 2. High quaity 3. Strong anti-corrosion and conductivity                                                                                                                      | 1    | No   | INR                   | 23,400.00   | INR                    | 23,400.00    |
| 2                                        | Earthing                  | Model: TEKSAI Copper rod 2 Nos Spec: 2 Mtr Length x 14.2 mm dia x250 micron (ISO 9001-2008 Certified Company), CPRI Approved, Maintance free Earthing. Model: TEKSAI ELECTRON - High Conductive Concrete ( High Conductive & Anti Corrosive Compound ) Application: Superior Choice & Reliable Performance for all Soil / Sandy / Rocky / Filled sand location ELECTRON 22 kg Bag | 1    | set  | INR                   | 12,000.00   | INR                    | 12,000.00    |
| 3                                        | Down conductor            | Vguard Lightning Arrester GRADE ISI MARKED 50 Sqmm COPPER CABLE                                                                                                                                                                                                                                                                                                                   | 25   | Mtrs | INR                   | 700.00      | INR                    | 17,500.00    |
| 4                                        | Elevation<br>Mast         | Specially designed 3mtr GI mast, 1 Feet FRP Mast with LA Base, adaptor, Ancoring rope if required and Accessories                                                                                                                                                                                                                                                                 | 1    | set  | INR                   | 3,700.00    | INR                    | 3,700.00     |
| 5                                        | Installation              | Installation                                                                                                                                                                                                                                                                                                                                                                      | 1    | Nos  | INR                   | 10,000.00   | INR                    | 10,000.00    |
| 6                                        | Surge Protector<br>Device | LSG Protect Imported 3 Phase 50KA 1+2 Combicontrol AC Surge protection device                                                                                                                                                                                                                                                                                                     | 1    | No   | Co                    | mplementory | Co                     | omplementory |
| Quotation Valid For 20 days  GRAND TOTAL |                           |                                                                                                                                                                                                                                                                                                                                                                                   |      |      |                       | INR         | 66,600.00              |              |

#### TEKSAI INDIA

TEKSAI is an ISO 9001-2023 certified company and a leading brand in India Since 2003 & Teksai has proven itself leader in the Design, Manufacturing of Grounding System, Lightning Protection System & Electrical installation