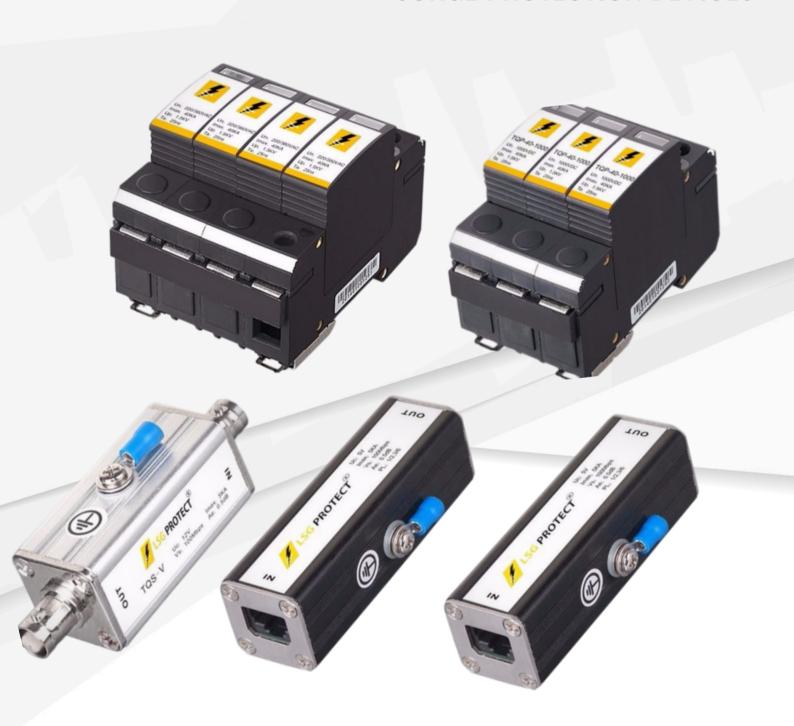

cement courses and are ALLTEC Certified Master Installers.

02 SITE VISIT & DESIGN

Understanding of the Site design, layout and their plan for electrical safety implementation all enable us to contribute efficiently; ensuring total Protection and Solution level is achieved

04 TESTING AND SUPPORT

Our field technicians and engineers perform 3-point fall of potential tests, 4-point soil resistivity tests, and clampon resistance tests of grounding systems, as well as complete facility site survey and consulting services. Our staff is equipped with the latest testing equipment. Extensive experience in ground testing and design



## **Our Esteemed clients**





















































## **CONVENTIONAL LIGHTNING PROTECTION**













## SURGE PROTECTION DEVICES







# **ESE LIGHTNING PROTECTION**



























**EARTHING SOLUTIONS** 



# COPPER/GI/ALUMINIUM CONDUCTORS





# **CONTACT**



www.elsafeindia.com



info@elsafeindia.com



+91-484-2575199, 8848281812



Elsafe Garden, West Morakkkala, Kumarapuram PO, Kakkanad, Ernakulam-683565 Kerala State, India







| PROTECTION LEVEL | EFFECTIVENESS OF LIGHTNING CONDUCTOR E |  |  |  |  |
|------------------|----------------------------------------|--|--|--|--|
| 1/ //            | 0.98                                   |  |  |  |  |
| II               | 0.95                                   |  |  |  |  |
| 111              | 0.90                                   |  |  |  |  |
| IV               | 0.80                                   |  |  |  |  |



| Particulars