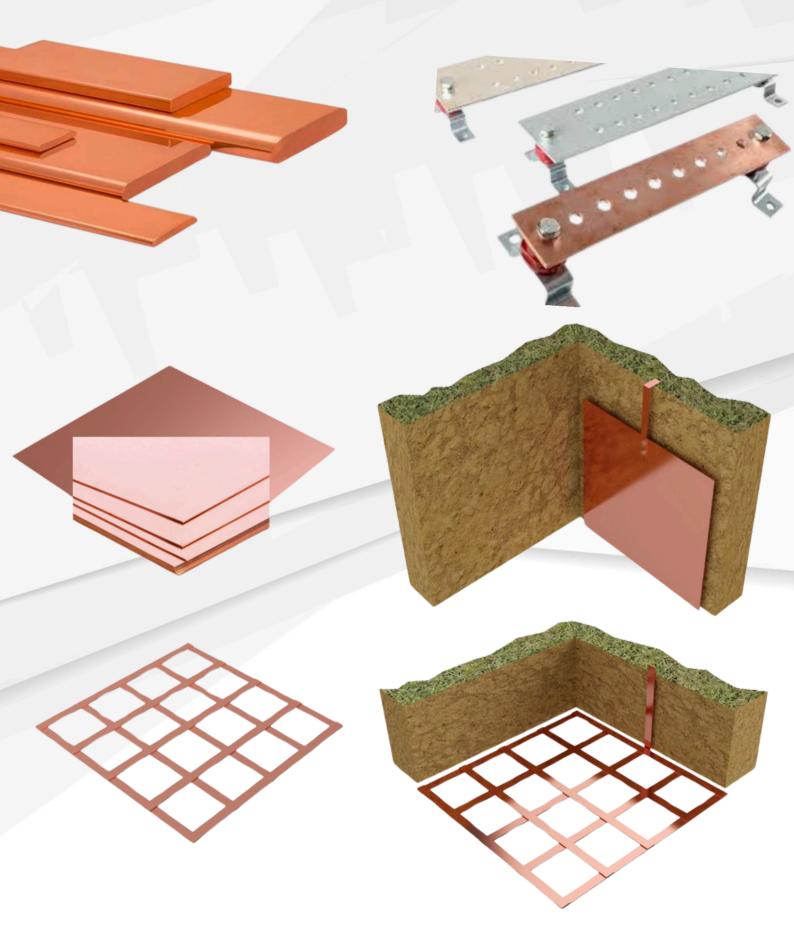

ers.

02 SITE VISIT & DESIGN

Understanding of the Site design, layout and their plan for electrical safety implementation all enable us to contribute efficiently; ensuring total Protection and Solution level is achieved

04 TESTING AND SUPPORT

Our field technicians and engineers perform 3-point fall of potential tests, 4-point soil resistivity tests, and clampon resistance tests of grounding systems, as well as complete facility site survey and consulting services. Our staff is equipped with the latest testing equipment. Extensive experience in ground testing and design



## **Our Esteemed clients**





















































## **CONVENTIONAL LIGHTNING PROTECTION**













## SURGE PROTECTION DEVICES







# **ESE LIGHTNING PROTECTION**



























**EARTHING SOLUTIONS** 



# COPPER/GI/ALUMINIUM CONDUCTORS





# **CONTACT**



www.elsafeindia.com



info@elsafeindia.com



+91-484-2575199, 8848281812



Elsafe Garden, West Morakkkala, Kumarapuram PO, Kakkanad, Ernakulam-683565 Kerala State, India







| PROTECTION LEVEL | EFFECTIVENESS OF LIGHTNING CONDUCTOR E |  |  |  |  |
|------------------|----------------------------------------|--|--|--|--|
| 1/ //            | 0.98                                   |  |  |  |  |
| II               | 0.95                                   |  |  |  |  |
| 111              | 0.90                                   |  |  |  |  |
| IV               | 0.80                                   |  |  |  |  |



| Particulars                     | Specification    |  |  |  |  |
|-------------