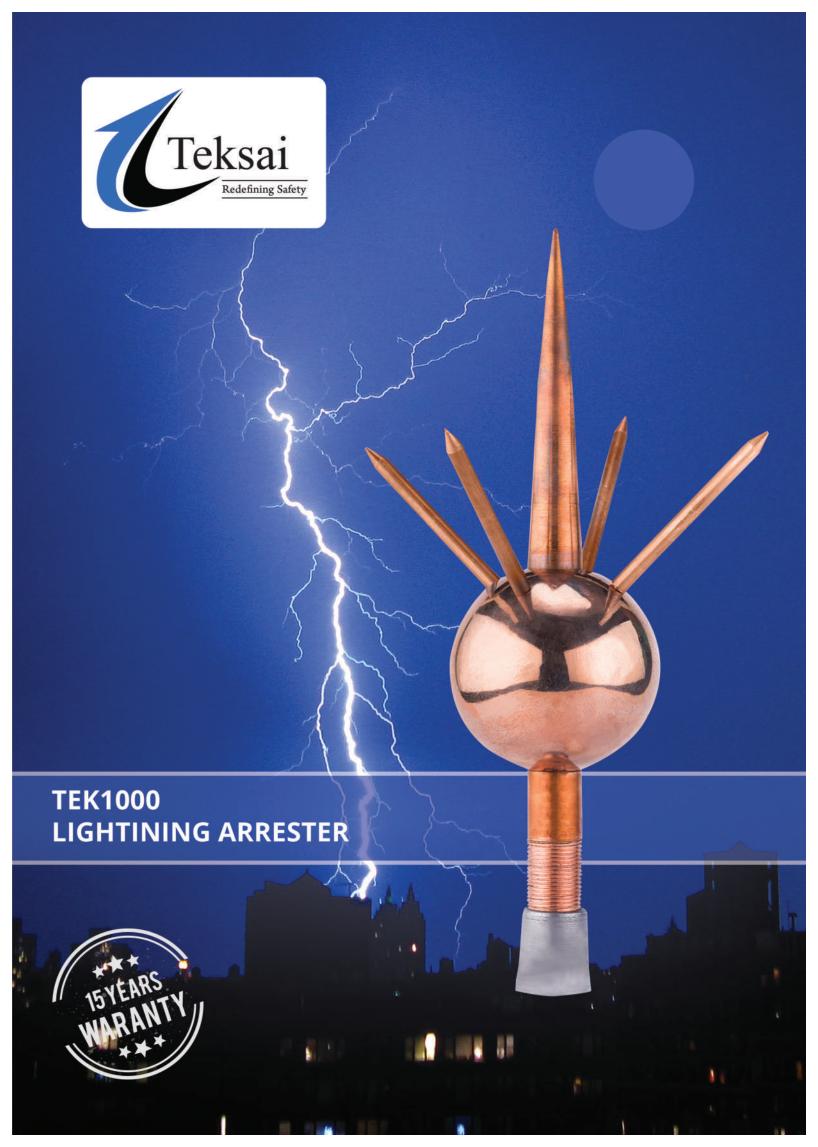

and engineers perform 3-point fall of potential tests, 4-point soil resistivity tests, and clampon resistance tests of grounding systems, as well as complete facility site survey and consulting services. Our staff is equipped with the latest testing equipment. Extensive experience in ground testing and design



## **Our Esteemed clients**





















































## **CONVENTIONAL LIGHTNING PROTECTION**













## SURGE PROTECTION DEVICES







# **ESE LIGHTNING PROTECTION**



























**EARTHING SOLUTIONS** 



# COPPER/GI/ALUMINIUM CONDUCTORS





# **CONTACT**



www.elsafeindia.com



info@elsafeindia.com



+91-484-2575199, 8848281812



Elsafe Garden, West Morakkkala, Kumarapuram PO, Kakkanad, Ernakulam-683565 Kerala State, India







| PROTECTION LEVEL | EFFECTIVENESS OF LIGHTNING CONDUCTOR E |  |  |  |  |
|------------------|----------------------------------------|--|--|--|--|
| 1/ //            | 0.98                                   |  |  |  |  |
| II               | 0.95                                   |  |  |  |  |
| 111              | 0.90                                   |  |  |  |  |
| IV               | 0.80                                   |  |  |  |  |



| Particulars                     | Specification    |  |  |  |  |
|---------------------------------|------------------|--|--|--|--|
|                                 |                  |  |  |  |  |
| Material                        | Copper           |  |  |  |  |
| Air Rod Height                  | 300 MM           |  |  |  |  |
| Air Rod Diam