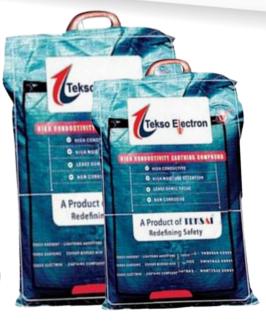

Revision:

Terms: \*\*\*

Ship via: Land Cargo
C&F Landed at Site
Weight: \*\*\* As applicable

| Number                                   | Item                      | Description                                                                                                                                                                                                                                                                                                                                                                       | Qty. | Unit | Unit Cost<br>(in INR) |             | Total Cost<br>(in INR) |              |
|------------------------------------------|---------------------------|-----------------------------------------------------------------------------------------------------------------------------------------------------------------------------------------------------------------------------------------------------------------------------------------------------------------------------------------------------------------------------------|------|------|-----------------------|-------------|------------------------|--------------|
|                                          |                           | Lightning Protection System                                                                                                                                                                                                                                                                                                                                                       |      |      |                       |             |                        |              |
| 1                                        | LA TERMINAL               | TeksoPrevent MODEL: TEK1000 ( Lightning Arrestor)  Supply of Lightning arrestor Tekso Prevent Air terminal which is a Copper built lightning arrestor. 1. Large protection region; High performance 2. High quaity 3. Strong anti-corrosion and conductivity                                                                                                                      | 1    | No   | INR                   | 23,400.00   | INR                    | 23,400.00    |
| 2                                        | Earthing                  | Model: TEKSAI Copper rod 2 Nos Spec: 2 Mtr Length x 14.2 mm dia x250 micron (ISO 9001-2008 Certified Company), CPRI Approved, Maintance free Earthing. Model: TEKSAI ELECTRON - High Conductive Concrete ( High Conductive & Anti Corrosive Compound ) Application: Superior Choice & Reliable Performance for all Soil / Sandy / Rocky / Filled sand location ELECTRON 22 kg Bag | 1    | set  | INR                   | 12,000.00   | INR                    | 12,000.00    |
| 3                                        | Down conductor            | Vguard Lightning Arrester GRADE ISI MARKED 50 Sqmm COPPER CABLE                                                                                                                                                                                                                                                                                                                   | 25   | Mtrs | INR                   | 700.00      | INR                    | 17,500.00    |
| 4                                        | Elevation<br>Mast         | Specially designed 3mtr GI mast, 1 Feet FRP Mast with LA Base, adaptor, Ancoring rope if required and Accessories                                                                                                                                                                                                                                                                 | 1    | set  | INR                   | 3,700.00    | INR                    | 3,700.00     |
| 5                                        | Installation              | Installation                                                                                                                                                                                                                                                                                                                                                                      | 1    | Nos  | INR                   | 10,000.00   | INR                    | 10,000.00    |
| 6                                        | Surge Protector<br>Device | LSG Protect Imported 3 Phase 50KA 1+2 Combicontrol AC Surge protection device                                                                                                                                                                                                                                                                                                     | 1    | No   | Co                    | mplementory | Co                     | omplementory |
| Quotation Valid For 20 days  GRAND TOTAL |                           |                                                                                                                                                                                                                                                                                                                                                                                   |      |      |                       | INR         | 66,600.00              |              |