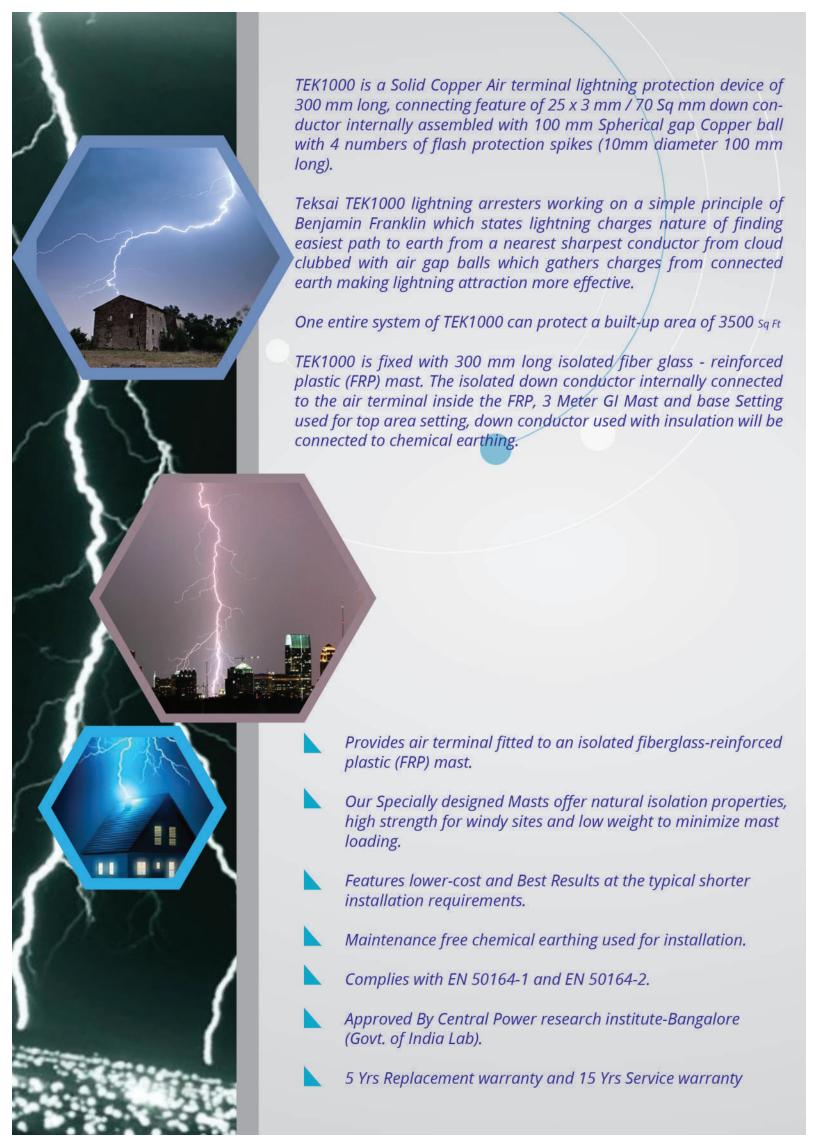

| Particulars                     | Specification    |  |  |  |  |
|---------------------------------|------------------|--|--|--|--|
|                                 |                  |  |  |  |  |
| Material                        | Copper           |  |  |  |  |
| Air Rod Height                  | 300 MM           |  |  |  |  |
| Air Rod Diameter                | 100 MM           |  |  |  |  |
| Protection Angle                | 65°              |  |  |  |  |
| Corresponding Protection Radius | 2.14 h           |  |  |  |  |
| Max Impulse Current Discharge   | 50 KA            |  |  |  |  |
| Average Discharge Current       | 25 KA            |  |  |  |  |
| Current Gradient Less Than      | 40KA             |  |  |  |  |
| Grounding Resistance            | Less Than 10 Ohm |  |  |  |  |
| Resistible Wind Speed           | Over 50m/s       |  |  |  |  |
|                                 |                  |  |  |  |  |