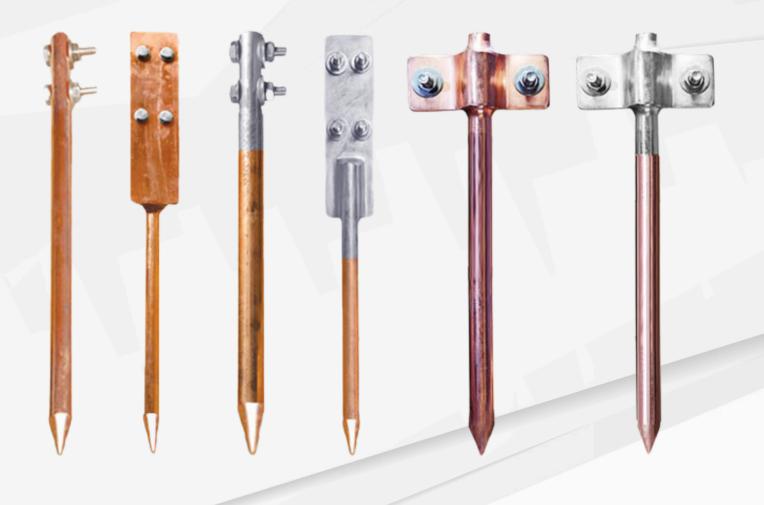

### **Our Products**

- 01 ESE LIGHTNING ARRESTERS
- 02 CONVENTIONAL LIGHTNING ARRESTERS
- 03 SURGE ARRESTERS
- 04 EARTHING RODS, ELECTRODES AND EARTH COMPOUNDS
- 05 COPPER/GI/ALUMINIUM STRIPS, CONDUCTORS, CABLES
- 06 EXOTHERMIC WELDING