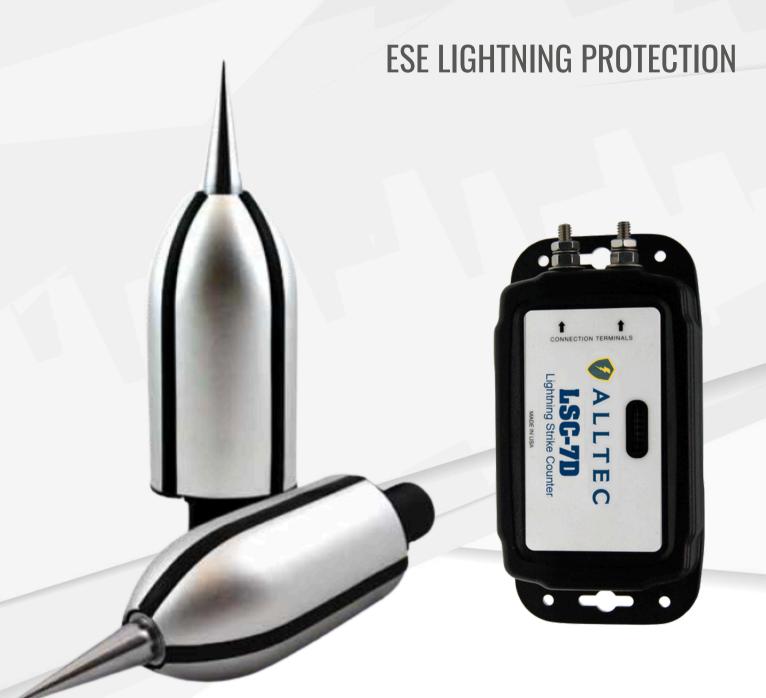

# **ESE LIGHTNING PROTECTION**

**EARTHING SOLUTIONS** 

| Particulars                     | Specification    |  |  |  |  |
|---------------------------------|------------------|--|--|--|--|
|                                 |                  |  |  |  |  |
| Material                        | Copper           |  |  |  |  |
| Air Rod Height                  | 300 MM           |  |  |  |  |
| Air Rod Diameter                | 100 MM           |  |  |  |  |
| Protection Angle                | 65°              |  |  |  |  |
| Corresponding Protection Radius | 2.14 h           |  |  |  |  |
| Max Impulse Current Discharge   | 50 KA            |  |  |  |  |
| Average Discharge Current       | 25 KA            |  |  |  |  |
| Current Gradient Less Than      | 40KA             |  |  |  |  |
| Grounding Resistance            | Less Than 10 Ohm |  |  |  |  |
| Resistible Wind Speed           | Over 50m/s       |  |  |  |  |
|                                 |                  |  |  |  |  |