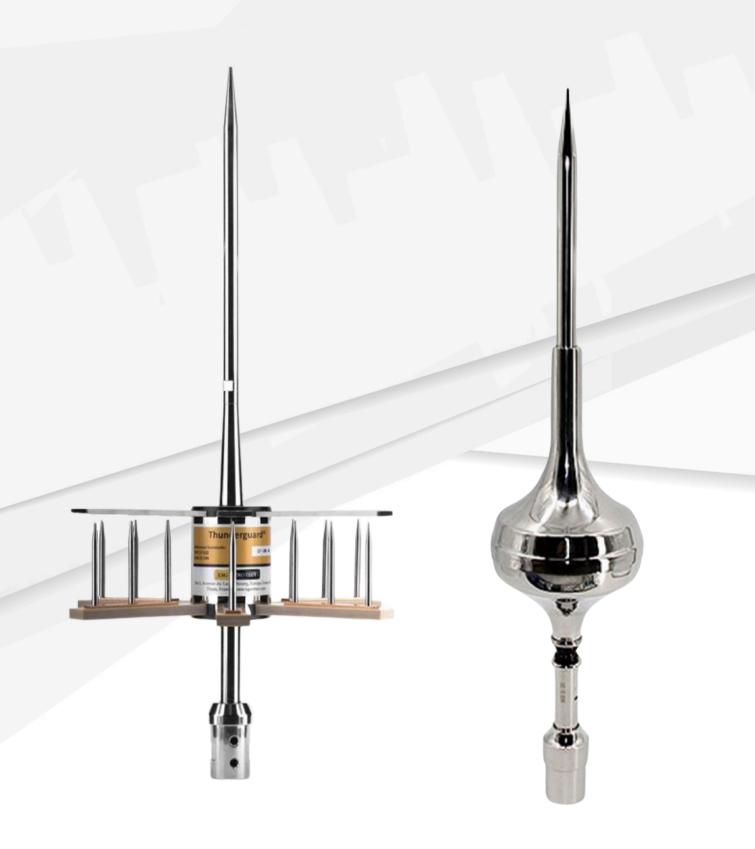

# **ESE LIGHTNING PROTECTION**

**EARTHING SOLUTIONS** 

| Particulars                     | Specification    |  |  |  |  |
|---------------------------------|------------------|--|--|--|--|
|                                 |                  |  |  |  |  |
| Material                        | Copper           |  |  |  |  |
| Air Rod Height                  | 300 MM           |  |  |  |  |
| Air Rod Diameter                | 100 MM           |  |  |  |  |
| Protection Angle                | 65°              |  |  |  |  |
| Corresponding Protection Radius | 2.14 h           |  |  |  |  |
| Max Impulse Current Discharge   | 50 KA            |  |  |  |  |
| Average Discharge Current       | 25 KA            |  |  |  |  |
| Current Gradient Less Than      | 40KA             |  |  |  |  |
| Grounding Resistance            | Less Than 10 Ohm |  |  |  |  |
| Resistible Wind Speed           | Over 50m/s       |  |  |  |  |
|                                 |                  |  |  |  |  |