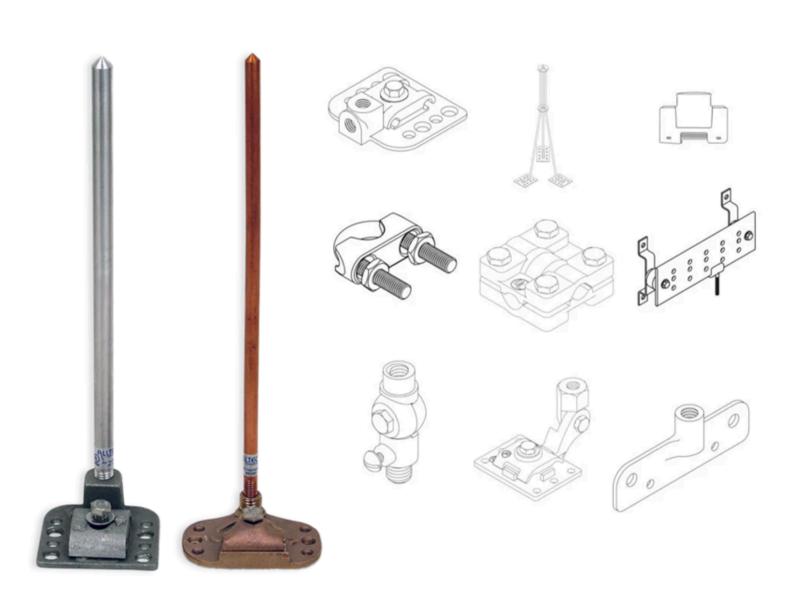

icipate in continuing education and advancement courses and are ALLTEC Certified Master Installers.

02 SITE VISIT & DESIGN

Understanding of the Site design, layout and their plan for electrical safety implementation all enable us to contribute efficiently; ensuring total Protection and Solution level is achieved

04 TESTING AND SUPPORT

Our field technicians and engineers perform 3-point fall of potential tests, 4-point soil resistivity tests, and clampon resistance tests of grounding systems, as well as complete facility site survey and consulting services. Our staff is equipped with the latest testing equipment. Extensive experience in ground testing and design



## **Our Esteemed clients**





















































## **CONVENTIONAL LIGHTNING PROTECTION**













## SURGE PROTECTION DEVICES







# **ESE LIGHTNING PROTECTION**



























**EARTHING SOLUTIONS** 



# COPPER/GI/ALUMINIUM CONDUCTORS





# **CONTACT**



www.elsafeindia.com



info@elsafeindia.com



+91-484-2575199, 8848281812



Elsafe Garden, West Morakkkala, Kumarapuram PO, Kakkanad, Ernakulam-683565 Kerala State, India







| PROTECTION LEVEL | EFFECTIVENESS OF LIGHTNING CONDUCTOR E |  |  |  |  |
|------------------|----------------------------------------|--|--|--|--|
| 1/ //            | 0.98                                   |  |  |  |  |
| II               | 0.95                                   |  |  |  |  |
| 111              | 0.90                                   |  |  |  |  |
| IV               | 0.80                                   |