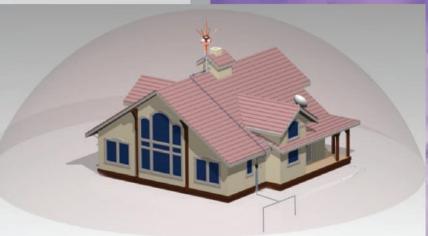

## SURGE PROTECTION DEVICES







# **ESE LIGHTNING PROTECTION**



























**EARTHING SOLUTIONS** 



# COPPER/GI/ALUMINIUM CONDUCTORS





# **CONTACT**



www.elsafeindia.com



info@elsafeindia.com



+91-484-2575199, 8848281812



Elsafe Garden, West Morakkkala, Kumarapuram PO, Kakkanad, Ernakulam-683565 Kerala State, India







| PROTECTION LEVEL | EFFECTIVENESS OF LIGHTNING CONDUCTOR E |  |  |  |  |
|------------------|----------------------------------------|--|--|--|--|
| 1/ //            | 0.98                                   |  |  |  |  |
| II               | 0.95                                   |  |  |  |  |
| 111              | 0.90                                   |  |  |  |  |
| IV               | 0.80                                   |  |  |  |  |



| Particulars                     | Specification    |  |  |  |  |
|---------------------------------|------------------|--|--|--|--|
|                                 |                  |  |  |  |  |
| Material                        | Copper           |  |  |  |  |
| Air Rod Height                  | 300 MM           |  |  |  |  |
| Air Rod Diameter                | 100 MM           |  |  |  |  |
| Protection Angle                | 65°              |  |  |  |  |
| Corresponding Protection Radius | 2.14 h           |  |  |  |  |
| Max Impulse Current Discharge   | 50 KA            |  |  |  |  |
| Average Discharge Current       | 25 KA            |  |  |  |  |
| Current Gradient Less Than      | 40KA             |  |  |  |  |
| Grounding Resistance            | Less Than 10 Ohm |  |  |