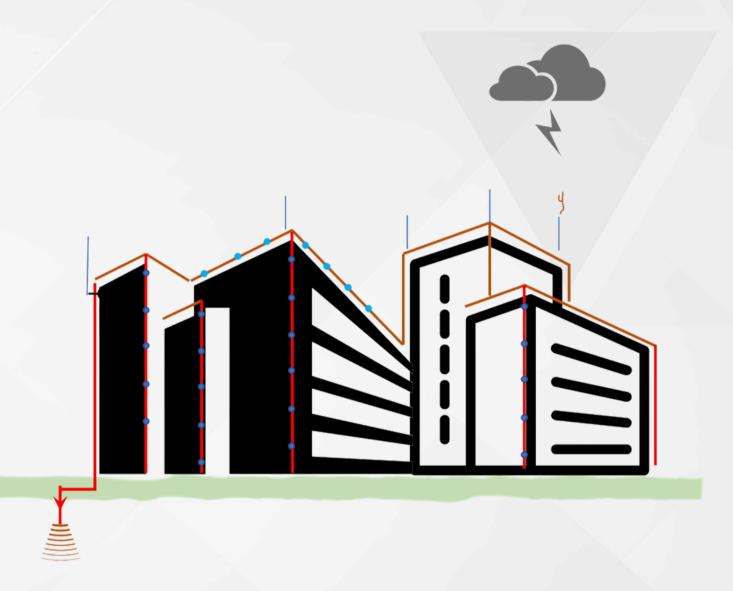

## **CONVENTIONAL LIGHTNING PROTECTION**

## SURGE PROTECTION DEVICES

# **ESE LIGHTNING PROTECTION**

**EARTHING SOLUTIONS** 