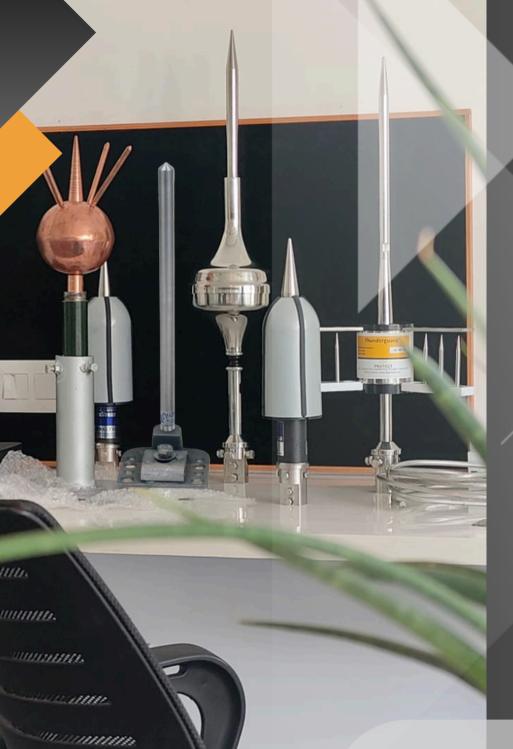

## **CONVENTIONAL LIGHTNING PROTECTION**

# **ESE LIGHTNING PROTECTION**

**EARTHING SOLUTIONS** 