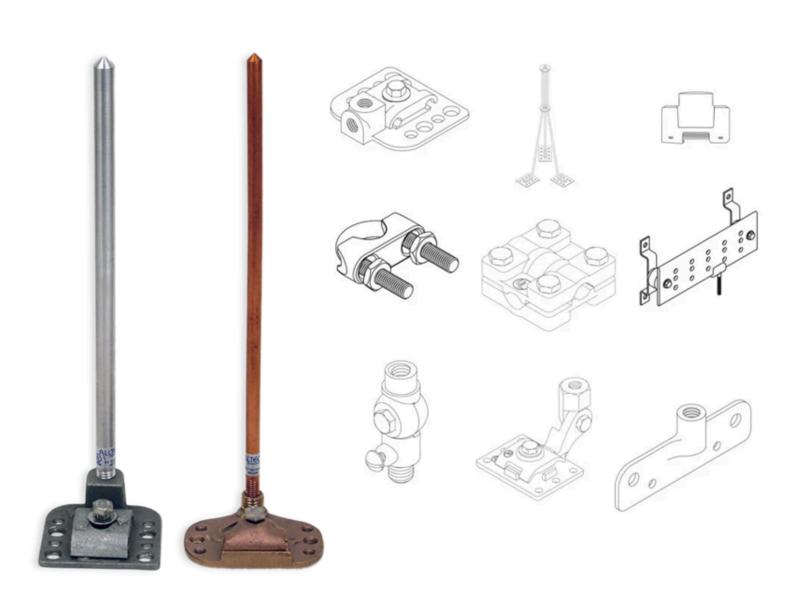

LLATION

Our installation crews and field technicians perform all forms of exterior earth grounding and internal equipment bonding and grounding, including comprehensive turnkey installation service. Employees participate in continuing education and advancement courses and are ALLTEC Certified Master Installers.

**04** TESTING AND SUPPORT

Our field technicians and engineers perform 3-point fall of potential tests, 4-point soil resistivity tests, and clampon resistance tests of grounding systems, as well as complete facility site survey and consulting services. Our staff is equipped with the latest testing equipment. Extensive experience in ground testing and design



# **Our Esteemed clients**





















































# **CONVENTIONAL LIGHTNING PROTECTION**













## SURGE PROTECTION DEVICES







# **ESE LIGHTNING PROTECTION**

























**EARTHING SOLUTIONS** 



# COPPER/GI/ALUMINIUM CONDUCTORS





# **CONTACT**



www.elsafeindia.com



info@elsafeindia.com



+91-484-2575199, 8848281812



Elsafe Garden, West Morakkkala, Kumarapuram PO, Kakkanad, Ernakulam-683565 Kerala State, India