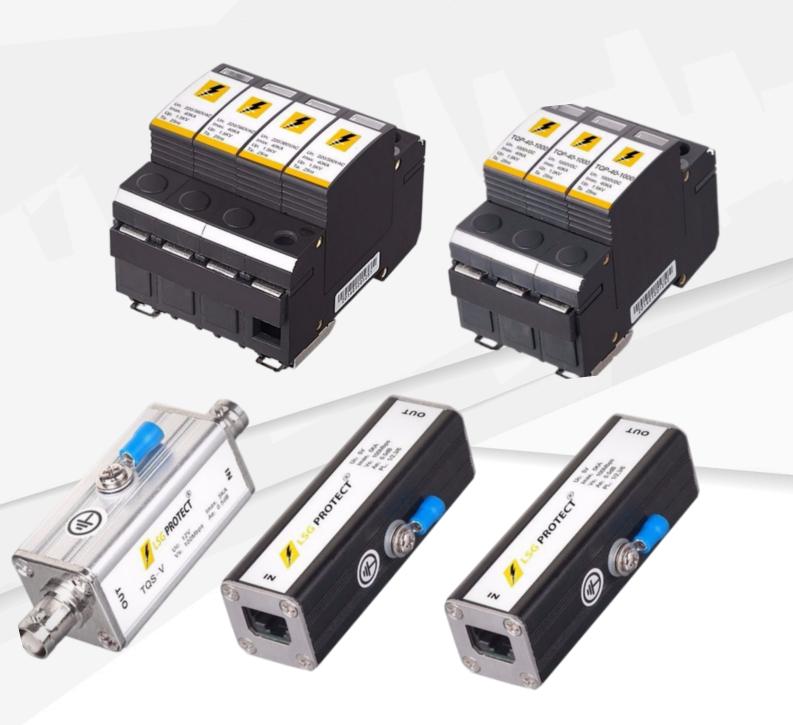

technicians perform all forms of exterior earth grounding and internal equipment bonding and grounding, including comprehensive turnkey installation service. Employees participate in continuing education and advancement courses and are ALLTEC Certified Master Installers.

**04** TESTING AND SUPPORT

Our field technicians and engineers perform 3-point fall of potential tests, 4-point soil resistivity tests, and clampon resistance tests of grounding systems, as well as complete facility site survey and consulting services. Our staff is equipped with the latest testing equipment. Extensive experience in ground testing and design



# **Our Esteemed clients**





















































# **CONVENTIONAL LIGHTNING PROTECTION**













## SURGE PROTECTION DEVICES







# **ESE LIGHTNING PROTECTION**

























**EARTHING SOLUTIONS** 



# COPPER/GI/ALUMINIUM CONDUCTORS





# **CONTACT**



www.elsafeindia.com



info@elsafeindia.com



+91-484-2575199, 8848281812



Elsafe Garden, West Morakkkala, Kumarapuram PO, Kakkanad, Ernakulam-683565 Kerala State, India