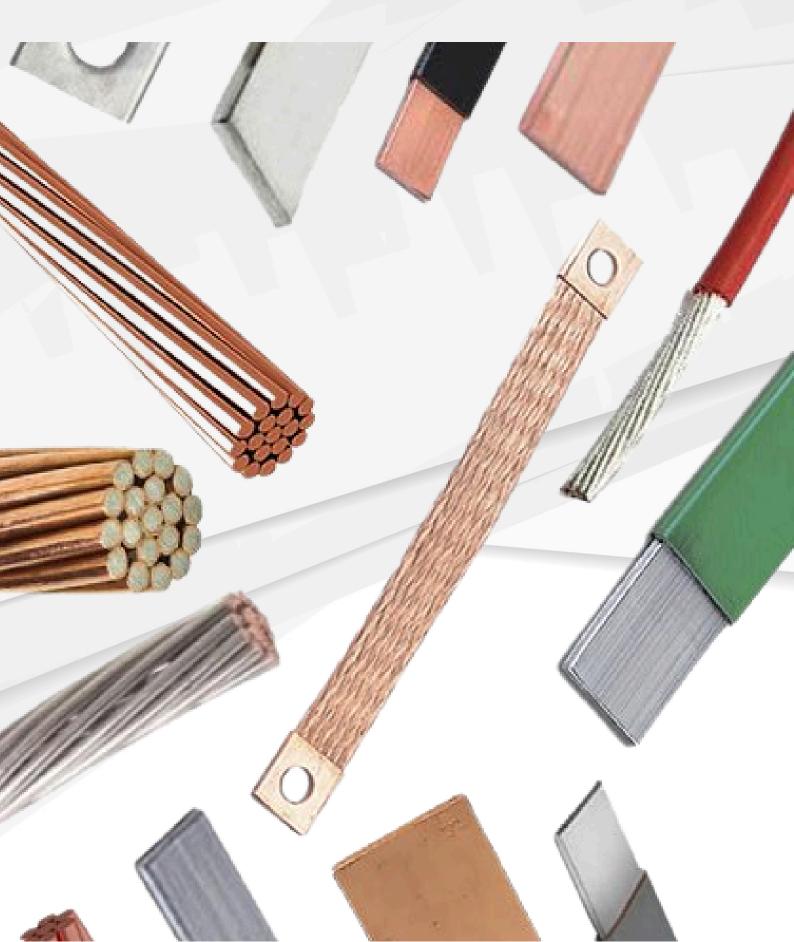

nsive turnkey installation service. Employees participate in continuing education and advancement courses and are ALLTEC Certified Master Installers.

**04** TESTING AND SUPPORT

Our field technicians and engineers perform 3-point fall of potential tests, 4-point soil resistivity tests, and clampon resistance tests of grounding systems, as well as complete facility site survey and consulting services. Our staff is equipped with the latest testing equipment. Extensive experience in ground testing and design



# **Our Esteemed clients**





















































# **CONVENTIONAL LIGHTNING PROTECTION**













## SURGE PROTECTION DEVICES







# **ESE LIGHTNING PROTECTION**

























**EARTHING SOLUTIONS** 



# COPPER/GI/ALUMINIUM CONDUCTORS





# **CONTACT**



www.elsafeindia.com



info@elsafeindia.com



+91-484-2575199, 8848281812



Elsafe Garden, West Morakkkala, Kumarapuram PO, Kakkanad, Ernakulam-683565 Kerala State, India