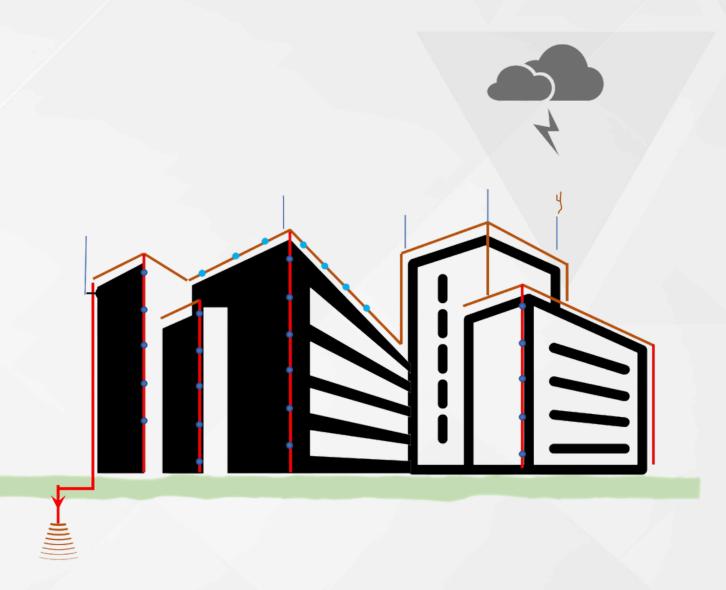

# **CONVENTIONAL LIGHTNING PROTECTION**

# **ESE LIGHTNING PROTECTION**

**EARTHING SOLUTIONS** 