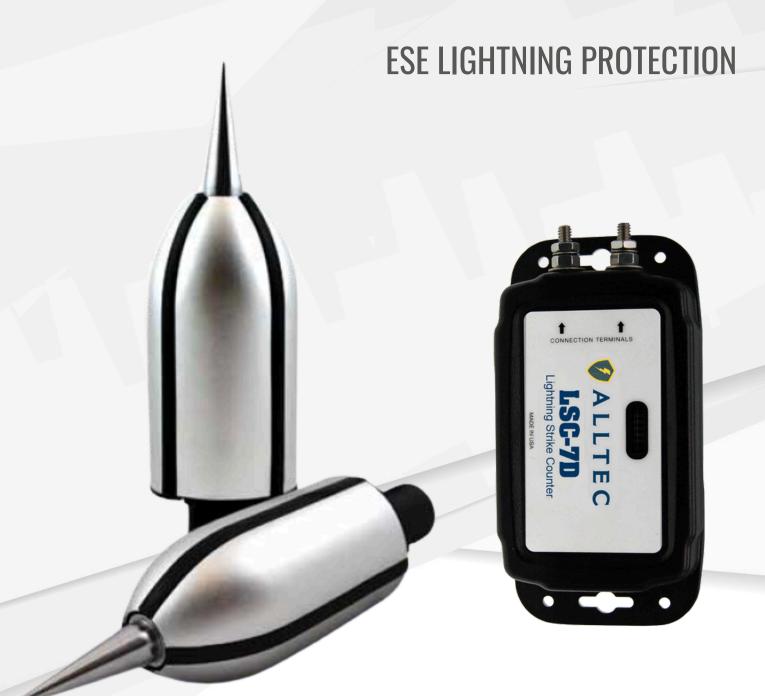

N

Our installation crews and field technicians perform all forms of exterior earth grounding and internal equipment bonding and grounding, including comprehensive turnkey installation service. Employees participate in continuing education and advancement courses and are ALLTEC Certified Master Installers.

**04** TESTING AND SUPPORT

Our field technicians and engineers perform 3-point fall of potential tests, 4-point soil resistivity tests, and clampon resistance tests of grounding systems, as well as complete facility site survey and consulting services. Our staff is equipped with the latest testing equipment. Extensive experience in ground testing and design



# **Our Esteemed clients**





















































# **CONVENTIONAL LIGHTNING PROTECTION**













## SURGE PROTECTION DEVICES







# **ESE LIGHTNING PROTECTION**

























**EARTHING SOLUTIONS** 



# COPPER/GI/ALUMINIUM CONDUCTORS





# **CONTACT**



www.elsafeindia.com



info@elsafeindia.com



+91-484-2575199, 8848281812



Elsafe Garden, West Morakkkala, Kumarapuram PO, Kakkanad, Ernakulam-683565 Kerala State, India