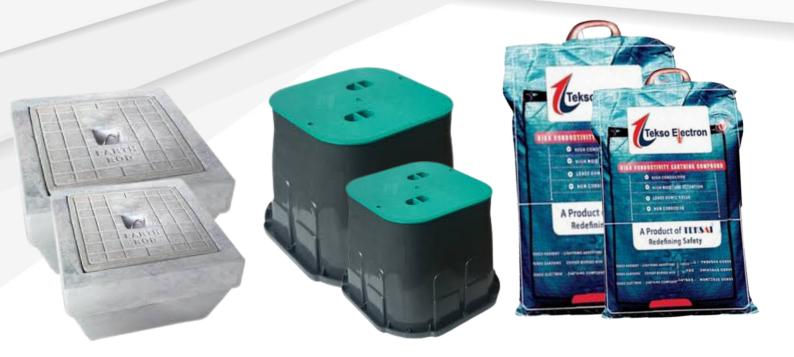

th grounding and internal equipment bonding and grounding, including comprehensive turnkey installation service. Employees participate in continuing education and advancement courses and are ALLTEC Certified Master Installers.

**04** TESTING AND SUPPORT

Our field technicians and engineers perform 3-point fall of potential tests, 4-point soil resistivity tests, and clampon resistance tests of grounding systems, as well as complete facility site survey and consulting services. Our staff is equipped with the latest testing equipment. Extensive experience in ground testing and design



# **Our Esteemed clients**





















































# **CONVENTIONAL LIGHTNING PROTECTION**













## SURGE PROTECTION DEVICES







# **ESE LIGHTNING PROTECTION**

























**EARTHING SOLUTIONS** 



# COPPER/GI/ALUMINIUM CONDUCTORS





# **CONTACT**



www.elsafeindia.com



info@elsafeindia.com



+91-484-2575199, 8848281812



Elsafe Garden, West Morakkkala, Kumarapuram PO, Kakkanad, Ernakulam-683565 Kerala State, India