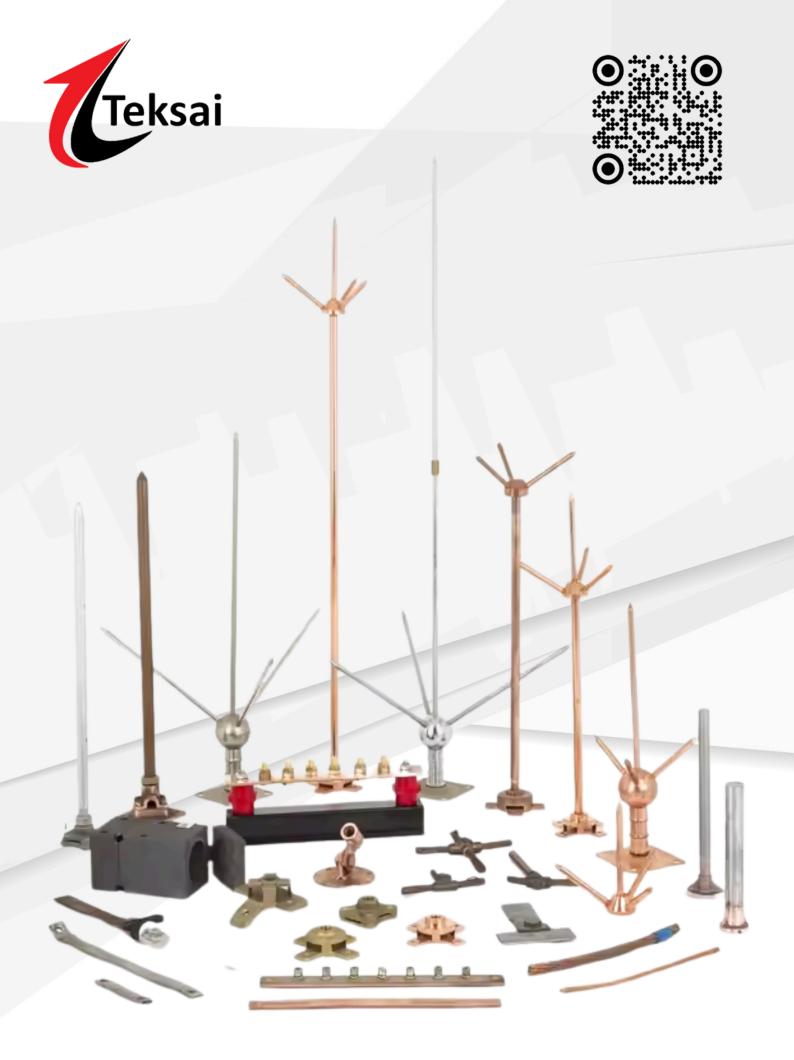

# **CONVENTIONAL LIGHTNING PROTECTION**

# **ESE LIGHTNING PROTECTION**

**EARTHING SOLUTIONS** 

# COPPER/GI/ALUMINIUM CONDUCTORS