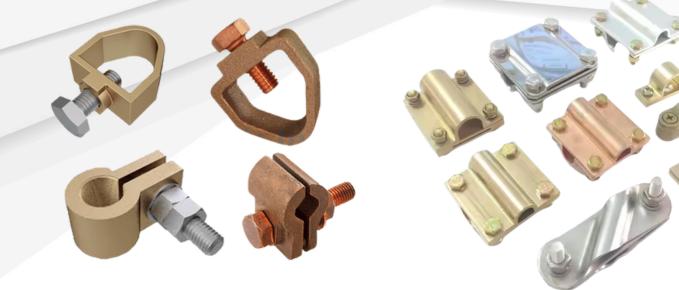

# **CONVENTIONAL LIGHTNING PROTECTION**

# **ESE LIGHTNING PROTECTION**

**EARTHING SOLUTIONS** 