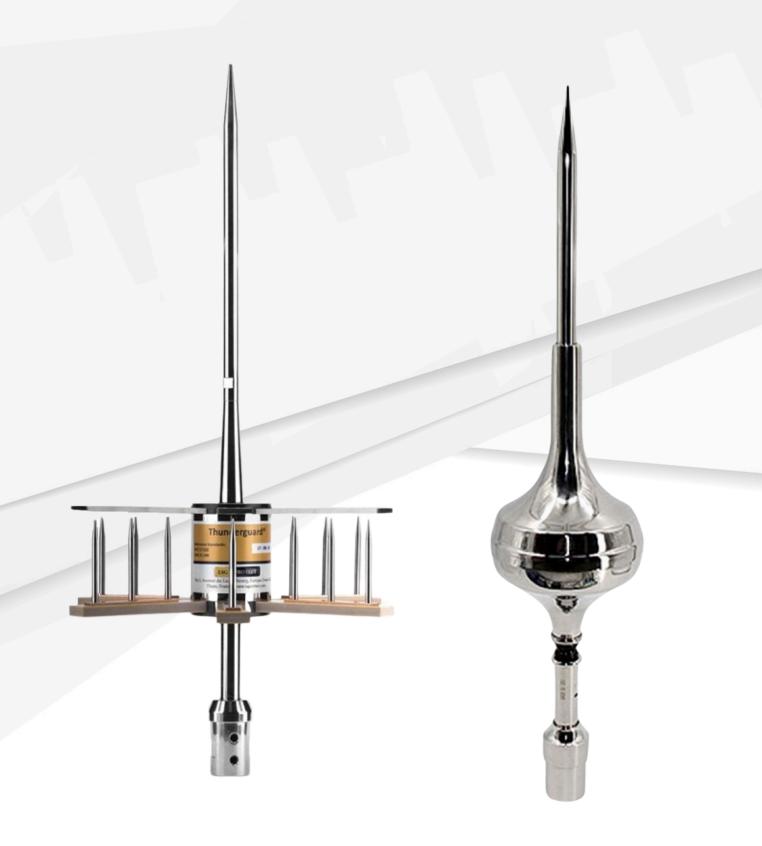

rior earth grounding and internal equipment bonding and grounding, including comprehensive turnkey installation service. Employees participate in continuing education and advancement courses and are ALLTEC Certified Master Installers.

**04** TESTING AND SUPPORT

Our field technicians and engineers perform 3-point fall of potential tests, 4-point soil resistivity tests, and clampon resistance tests of grounding systems, as well as complete facility site survey and consulting services. Our staff is equipped with the latest testing equipment. Extensive experience in ground testing and design



# **Our Esteemed clients**





















































# **CONVENTIONAL LIGHTNING PROTECTION**













## SURGE PROTECTION DEVICES







# **ESE LIGHTNING PROTECTION**

























**EARTHING SOLUTIONS** 



# COPPER/GI/ALUMINIUM CONDUCTORS





# **CONTACT**



www.elsafeindia.com



info@elsafeindia.com



+91-484-2575199, 8848281812



Elsafe Garden, West Morakkkala, Kumarapuram PO, Kakkanad, Ernakulam-683565 Kerala State, India