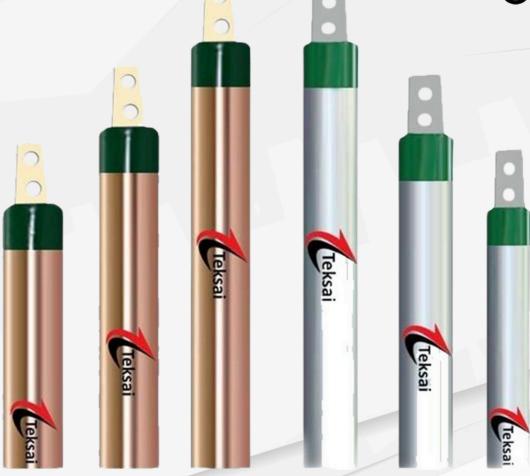

arth grounding and internal equipment bonding and grounding, including comprehensive turnkey installation service. Employees participate in continuing education and advancement courses and are ALLTEC Certified Master Installers.

**04** TESTING AND SUPPORT

Our field technicians and engineers perform 3-point fall of potential tests, 4-point soil resistivity tests, and clampon resistance tests of grounding systems, as well as complete facility site survey and consulting services. Our staff is equipped with the latest testing equipment. Extensive experience in ground testing and design



# **Our Esteemed clients**





















































# **CONVENTIONAL LIGHTNING PROTECTION**













## SURGE PROTECTION DEVICES







# **ESE LIGHTNING PROTECTION**

























**EARTHING SOLUTIONS** 



# COPPER/GI/ALUMINIUM CONDUCTORS





# **CONTACT**



www.elsafeindia.com



info@elsafeindia.com



+91-484-2575199, 8848281812



Elsafe Garden, West Morakkkala, Kumarapuram PO, Kakkanad, Ernakulam-683565 Kerala State, India