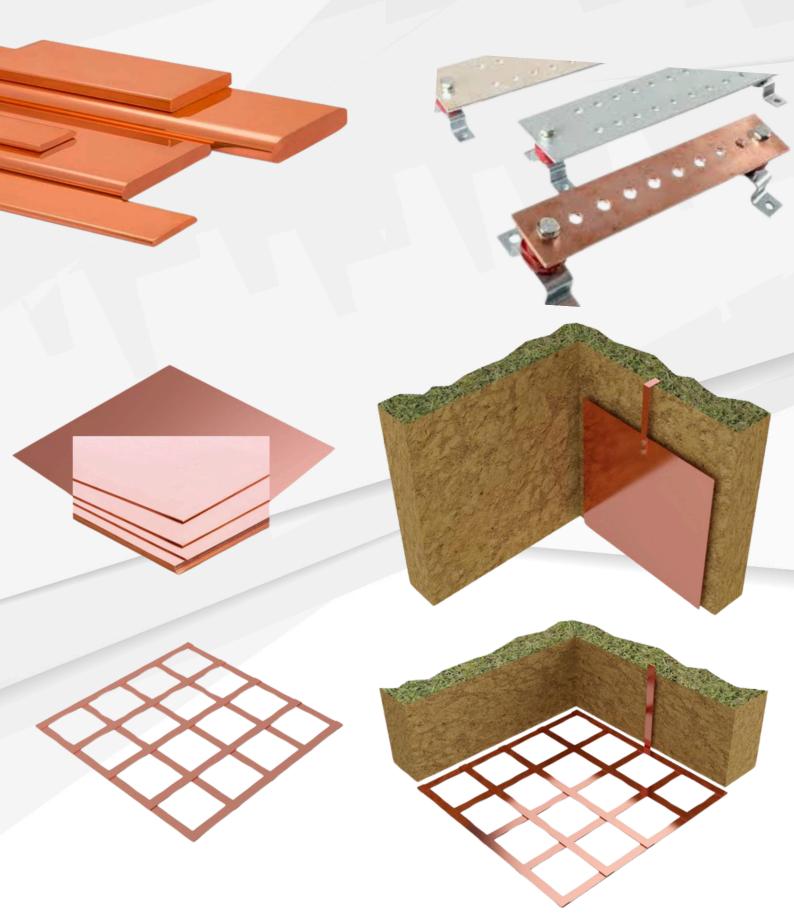

unding and internal equipment bonding and grounding, including comprehensive turnkey installation service. Employees participate in continuing education and advancement courses and are ALLTEC Certified Master Installers.

**04** TESTING AND SUPPORT

Our field technicians and engineers perform 3-point fall of potential tests, 4-point soil resistivity tests, and clampon resistance tests of grounding systems, as well as complete facility site survey and consulting services. Our staff is equipped with the latest testing equipment. Extensive experience in ground testing and design



# **Our Esteemed clients**





















































# **CONVENTIONAL LIGHTNING PROTECTION**













## SURGE PROTECTION DEVICES







# **ESE LIGHTNING PROTECTION**

























**EARTHING SOLUTIONS** 



# COPPER/GI/ALUMINIUM CONDUCTORS





# **CONTACT**



www.elsafeindia.com



info@elsafeindia.com



+91-484-2575199, 8848281812



Elsafe Garden, West Morakkkala, Kumarapuram PO, Kakkanad, Ernakulam-683565 Kerala State, India