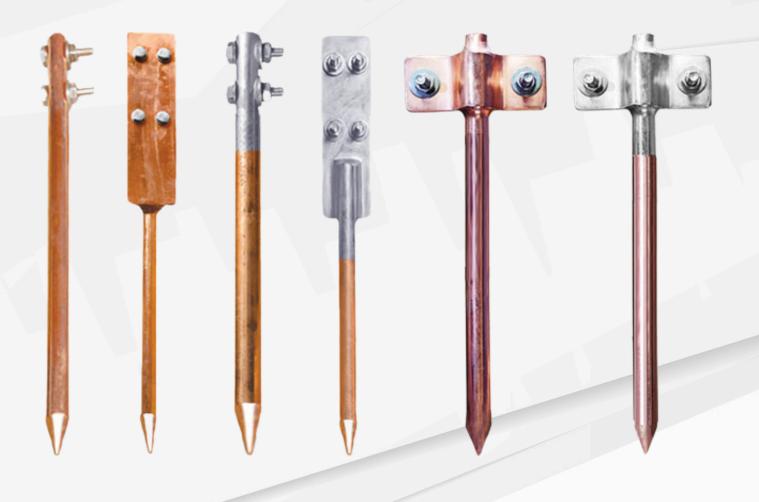

# **CONVENTIONAL LIGHTNING PROTECTION**

# **ESE LIGHTNING PROTECTION**

**EARTHING SOLUTIONS** 